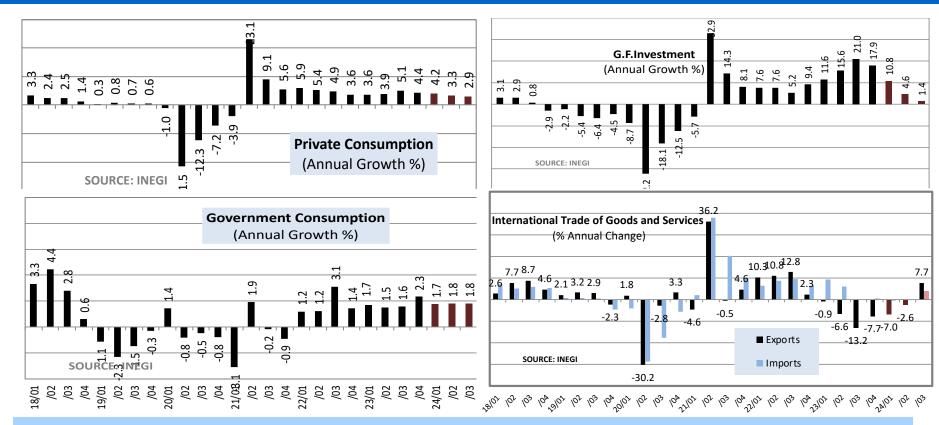

### **Economic Activity**

In the third quarter of 2024, private consumption remains the main driver of demand, while exports begin to recover.

- Private consumption, with the greatest weight in demand (2/3 of GDP), after the pandemic, has maintained the inertia of recovery in 2022-2024, although it has tended to weaken (2.9% in the third quarter of 2024).
- Investment took a very fast pace, but gradually lost strength: after growing at a double-digit rate, it is growing at a minuscule rate in 2024-III (1.4%).
- For its part, exports of goods and services, after a period of declines, are beginning to recover.

#### Financial sector

In the third quarter of 2024, financing to the private sector grows vigorously (4.6%), with financing for private consumption standing out (9.3%).

- The recent economic crisis first resulted in a slowdown in financing to the private sector (2020), then a decline from 2021 to 2023, before finally rebounding in 2024.
- The increase in the third quarter of 2024 (4.6%) is explained by the increase in consumer financing (9.3%), the modest increase in financing for housing (1.0%) and a significant increase in financing for companies (5.2%).
- To boost financing, interest rates remained low, but they rebounded in the second half of 2021 to exceed 11% in 2023 and then declined one point in 2024. The stock market, for its part, showed major ups and downs in recent years: in 2023 it gained 18.4% and in 2024 it lost 13.7%.

### After two years of slowdown, international trade in goods is gradually picking up in 2024.

- After a two-year slowdown, international trade in goods is picking up: annual trade growth of 3.4% in 2024
- A new maximum in total international trade of goods in 2024: 1,242 USD Bn.
- The trade balance recorded a deficit of 5.5 USD Bn in 2023 and 8.2 USD Bn in 2024.
- Remittances, meanwhile, continue to grow: they totaled 64.8 USD Bn in 2024 and grew 2.4% at annual rate.