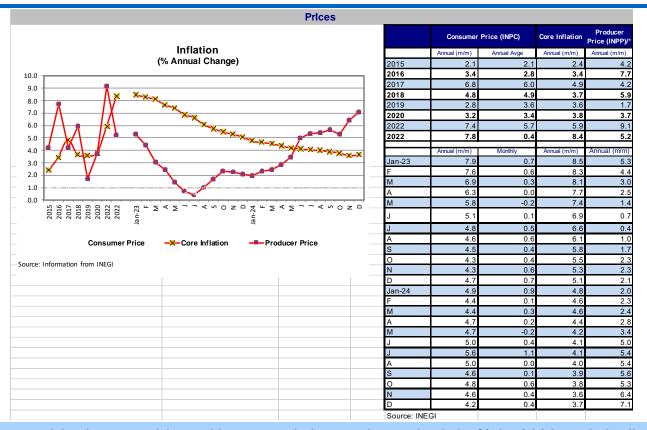

### At the end of 2024, inflation fell to 4.2%, while core inflation also continues to decline (3.7%).

- The inflation trend is downward but with ups and downs. It reached 4.7% in 2023 and declined to 4.2% in 2024. Producer price inflation remains high (7.1%) and is on the rise; meanwhile, core inflation has moderated (3.7%) and is on the decline.
- The inflationary episode is attributed to the explosion of global demand and the imbalance in production chains due to the pandemic and armed conflicts.
- If trends are strengthened, a gradual return to historical inflation rates (3%+/-1%) is expected for the near future.

**Inflation is decreasing**.- After four long years of anti-inflationary struggle, inflation is easing with some ups and downs. In December 2023 it stood at 4.7% and at the end of 2024 it fell to 4.2%, with several ups and downs. As we recall, inflation was the result of an explosion in global demand, the imbalances in production chains due to Covid-19 and the rise in the price of energy and food. In Mexico, two anti-inflationary programs and a gasoline subsidy helped contain inflation. It is expected to gradually return to its historical levels (2-4%) in 2025.