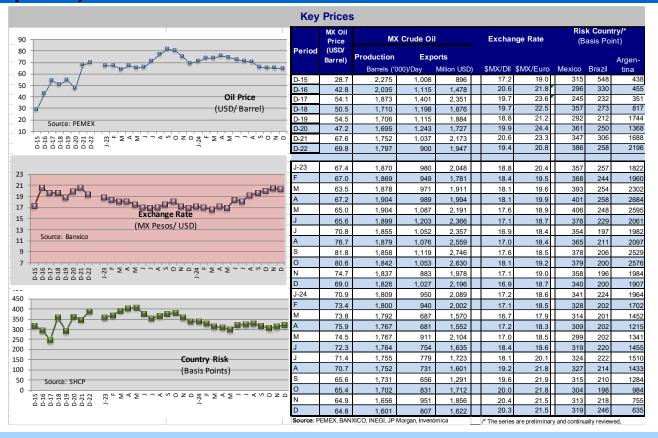

At the end of 2024, the price of crude oil has fallen to 65 DPB; while the exchange rate exceeded 20 PPD and the country risk remained at moderate levels (319 basis points).

- The price of crude oil closed 2023 at around 70 DPB and in 2024 it is at 64.8 DPB.
- Uncertainty surrounding the change of government and legal reforms have put upward pressure on the exchange rate: it closed 2023 at 17 PPD and at the end of 2024 it exceeded 20 PPD.
- For its part, the country risk in the post-pandemic stage has shown ups and downs: it closed 2023 at 340 basis points and decreased to 319 at the end of 2024.