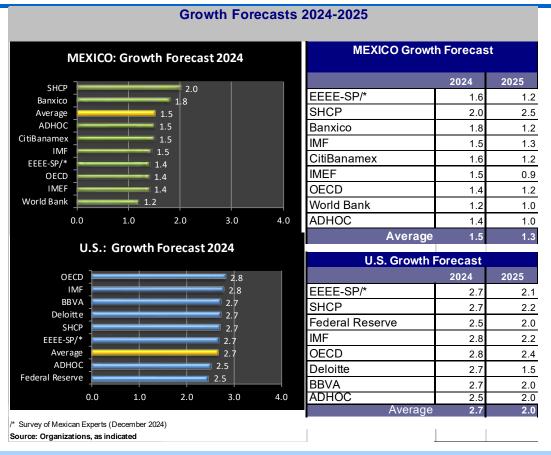

# According to Mexican economic experts, growth expectations for 2024-2025 remained at low levels (1.6% and 1.2%), as did inflation expectations: 4.4% and 3.9%.

- For 2024-2025, experts predict increasingly moderate economic growth: 1.6% and 1.2% for the two-year period.
- A slow decline in the inflation rate is expected: 4.4% in 2024 and 3.9% in 2025.
- According to their forecasts, the fundamental balances will remain under control, although the fiscal deficit tends to overflow (-5.1 and -3.6% of GDP for the two-year period), while the current account balance is around 1% of GDP for both years.
- According to their forecasts, the US economy is expected to experience a two-year period of moderate growth: in 2024 (2.7%) and in 2025 (2.1%).

According to specialized agencies, expected growth for 2024 is 1.5% for Mexico and 2.7% for the US. For 2025, growth is expected to be 1.3% for Mexico and 2.0% for the US.

- For Mexico, the forecasts of 9 specialized organizations fluctuate between 1.2% and 2% in 2024, with an average of 1.5%. For 2025, the average forecast is 1.3%.
- For the USA, the forecasts of 8 specialized organizations fluctuate between 2.5% and 2.8% for 2024, with an average of 2.7%. For 2025, the average forecast is 2.0%.
- As can be seen, both economies show moderate dynamism, although this is lower in the case of Mexico.