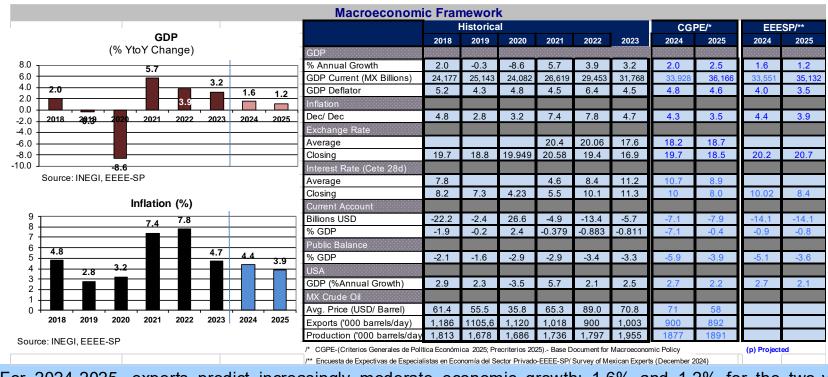

#### Macroeconomic Framework of Mexico

# According to Mexican economic experts, growth expectations for 2024-2025 remained at low levels (1.6% and 1.2%), as did inflation expectations: 4.4% and 3.9%.

- For 2024-2025, experts predict increasingly moderate economic growth: 1.6% and 1.2% for the two-year period.
- A slow decline in the inflation rate is expected: 4.4% in 2024 and 3.9% in 2025.
- According to their forecasts, the fundamental balances will remain under control, although the fiscal deficit tends to overflow (-5.1 and -3.6% of GDP for the two-year period), while the current account balance is around 1% of GDP for both years.
- According to their forecasts, the US economy is expected to experience a two-year period of moderate growth: in 2024 (2.7%) and in 2025 (2.1%).