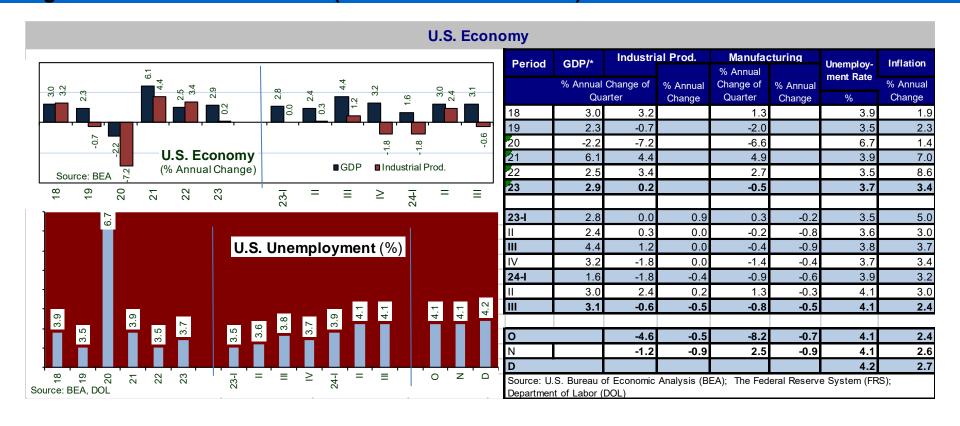

The US GDP grew 3.1% in the third quarter of 2024, but not the industrial sector, which lost strength (-0.6%); in contrast, unemployment has stagnated at levels close to 4% (4.1% in December 2024)

- In the third quarter of 2024, the US economy remains vigorous. GDP growth of 3.1% and a decline in industrial activity (-0.6%); in contrast, unemployment has stagnated at around 4% (4.1% in December).
- Inflation continues to decline amid ups and downs: it closed 2023 at 3.4% and fell to 2.9% in 2024.
- The expectation for 2024 is to achieve moderate economic growth and consolidate the fight against inflation.