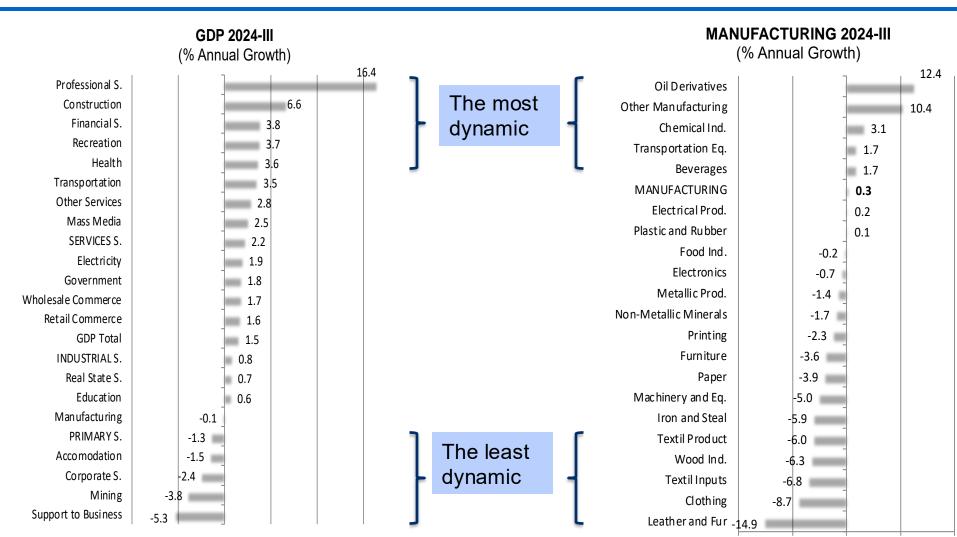

# According to preliminary figures, economic growth in 2024 was 1.2%, after reporting an annual growth of only 0.5% in the fourth quarter.

- Throughout 2024, the economy showed a pronounced slowdown, which began at the end of 2023.
- At the sectoral level, both the industrial sector (-2%) and services (2.1%) are losing strength and a change in trend is not foreseen in the short term.
- On the demand side, in 2024-III there is a drastic loss of dynamism in the drivers of domestic demand consumption and investment -, as well as a renewed push in exports.

### **Economic Activity**

In 2024, the return to historical, positive but moderate growth rates is confirmed, although manufacturing is going through a bad moment.

Source: INEGI (Seasonally Adjusted Series)