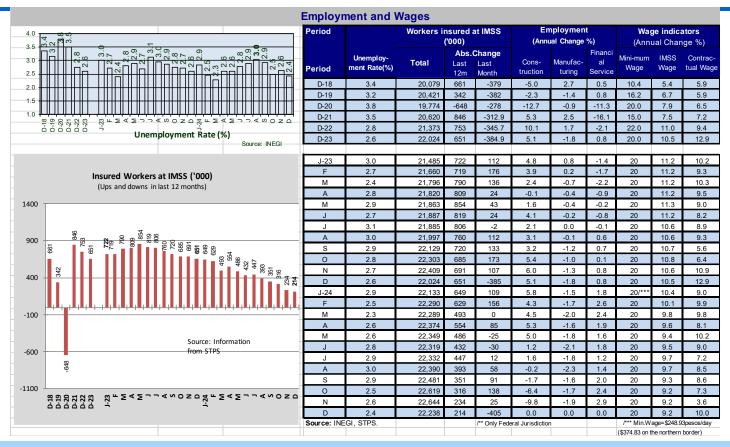

#### **Employment and Wages**

# In 2024, annual job creation was drastically reduced to 214 thousand, the lowest level of the entire six-year period.

- The six-year term ends with a bad legacy: job creation on the decline. The annual job creation in December 2024 (214 thousand) is one of the lowest in recent years.
- The higher inflation has led to uneven gains in the three main salary indicators: +15.2% in the minimum, 4.4% in the IMSS salary and 2.4% in the contractual salary. The salary improvement is largely attributed to the annual adjustment in the minimum wage (20% in 2024) promoted by the current administration.

**Job creation collapses** - After the huge loss of formal jobs in 2020 (-648 thousand), a rapid recovery of jobs was observed in the three subsequent years. In 2024, annual job creation suffered a strong setback and stood at 214 thousand, the lowest level of the six-year term. Meanwhile, the unemployment rate closed the year at 2.4%. On the other hand, minimum wages gained purchasing power, despite inflation, and this contributed to partially and temporarily improving the wage bill and reinforcing consumption.