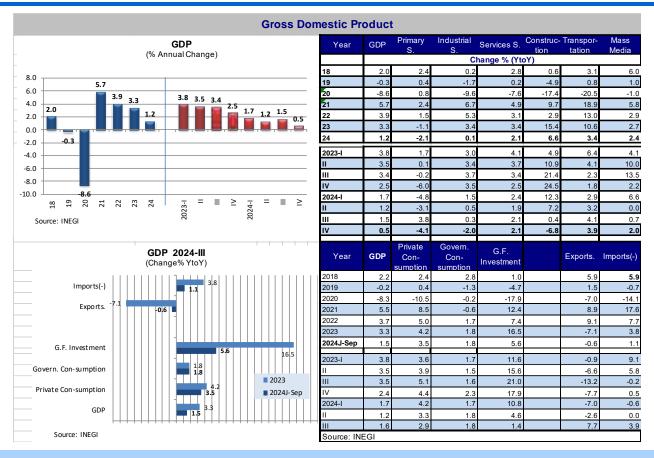

# According to preliminary figures, economic growth in 2024 was 1.2%, after reporting an annual growth of only 0.5% in the fourth quarter.

- Throughout 2024, the economy showed a pronounced slowdown, which began at the end of 2023.
- At the sectoral level, both the industrial sector (-2%) and services (2.1%) are losing strength and a change in trend is not foreseen in the short term.
- On the demand side, in 2024-III there is a drastic loss of dynamism in the drivers of domestic demand consumption and investment -, as well as a renewed push in exports.

### **Economic Activity**

In the third quarter of 2024, private consumption remains the main driver of demand, while exports begin to recover.

- Private consumption, with the greatest weight in demand (2/3 of GDP), after the pandemic, has maintained the inertia of recovery in 2022-2024, although it has tended to weaken (2.9% in the third quarter of 2024).
- Investment took a very fast pace, but gradually lost strength: after growing at a double-digit rate, it is growing at a minuscule rate in 2024-III (1.4%).
- For its part, exports of goods and services, after a period of declines, are beginning to recover.