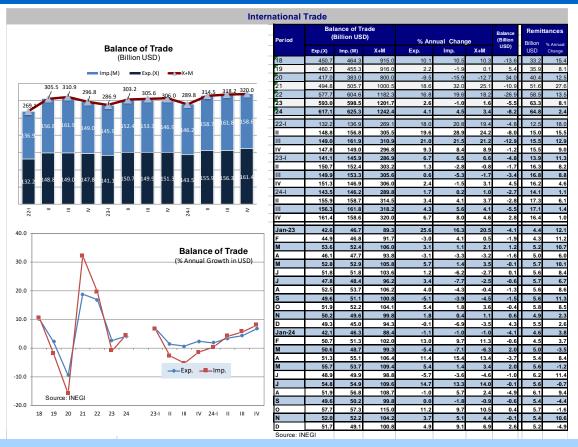

### After two years of slowdown, international trade in goods is gradually picking up in 2024.

- After a two-year slowdown, international trade in goods is picking up: annual trade growth of 3.4% in 2024
- A new maximum in total international trade of goods in 2024: 1,242 USD Bn.
- The trade balance recorded a deficit of 5.5 USD Bn in 2023 and 8.2 USD Bn in 2024.
- Remittances, meanwhile, continue to grow: they totaled 64.8 USD Bn in 2024 and grew 2.4% at annual rate.