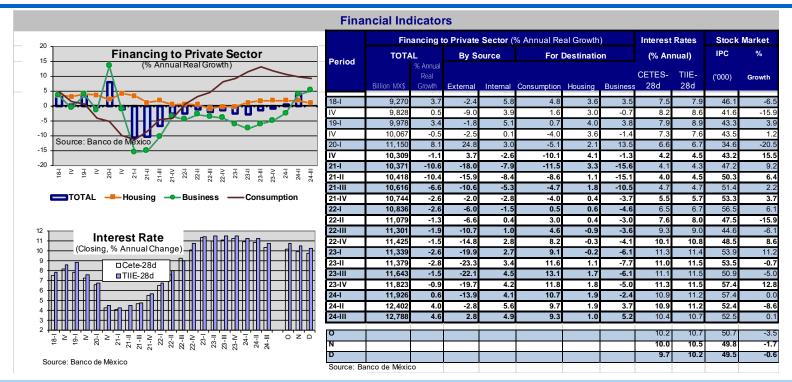

**Private Sector Financing Begins to Reactivate**.- Despite efforts to boost it, financing to the private sector suffered a severe setback in 2021 and a more moderate one in 2022 and 2023. However, in 2024 it began to reactivate. In the third quarter of 2024, the annual increase (4.6%) reflects an increase in consumer financing (9.3%), a more moderate one for companies (5.2%) and a minuscule one for housing (1.0%). All in a context of high interest rates that, starting in the third quarter, begin to fall below 11%, ending the year at 10%.

#### Financial sector

In the third quarter of 2024, financing to the private sector grows vigorously (4.6%), with financing for private consumption standing out (9.3%).

- The recent economic crisis first resulted in a slowdown in financing to the private sector (2020), then a decline from 2021 to 2023, before finally rebounding in 2024.
- The increase in the third quarter of 2024 (4.6%) is explained by the increase in consumer financing (9.3%), the modest increase in financing for housing (1.0%) and a significant increase in financing for companies (5.2%).
- To boost financing, interest rates remained low, but they rebounded in the second half of 2021 to exceed 11% in 2023 and then declined one point in 2024. The stock market, for its part, showed major ups and downs in recent years: in 2023 it gained 18.4% and in 2024 it lost 13.7%.