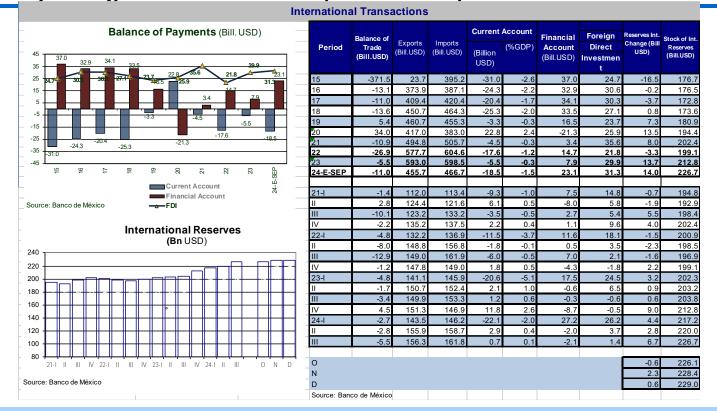

In January-September 2024, the balance of payments reflects a current account deficit (-18.5 USD Bn) and a financial account surplus (23.1 USD Bn), supported by Foreign Direct Investment (31.3 USD Bn).

- n January-September 2024, the current account was easily financed by the financial account and in particular by foreign direct investment.
- As a result of the good performance of the financial account, international reserves remain high: they closed 2023 at 212.8 USD Bn and increased to 229 USD Bn in 2024.
- Nearshoring has sparked interest inside and outside the country and therefore a greater inflow of capital is expected. However, these increasing capital flows have not materialized yet.