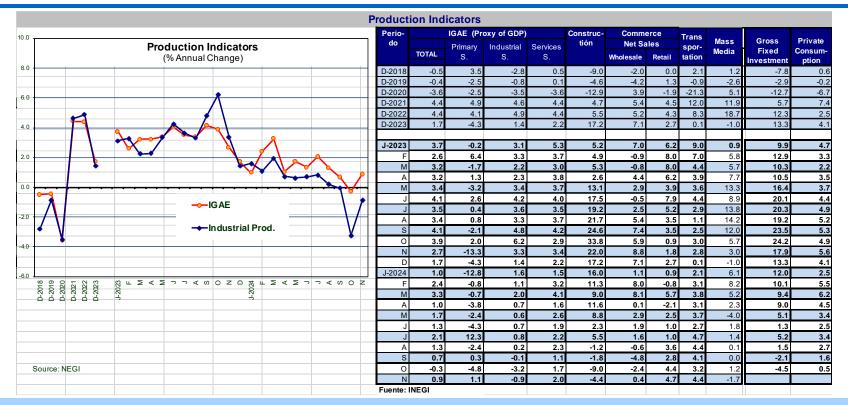

# The economic slowdown in the first part of 2024 has extended into the second part, closing the year with negative rates.

- The IGAE (Global Economic Activity Indicator), after the rebound of 2021-2022, has since observed a moderation in its annual growth; in 2023 it reported growth of more than 3% throughout the year, but in the last two months of that year, there was a marked slowdown that extends into 2024.
- At the sectoral level, leaving aside the agricultural sector, which is usually very volatile, growth rests fundamentally on the services sector (2.0% in November 2024). Regarding demand, the reactivation of investments in 2022 and 2023 was a positive surprise, but the marked decline in September and October 2024 is equally surprising.

### **Economic Activity**

In 2024, the return to historical, positive but moderate growth rates is confirmed, although manufacturing is going through a bad moment.

Source: INEGI (Seasonally Adjusted Series)