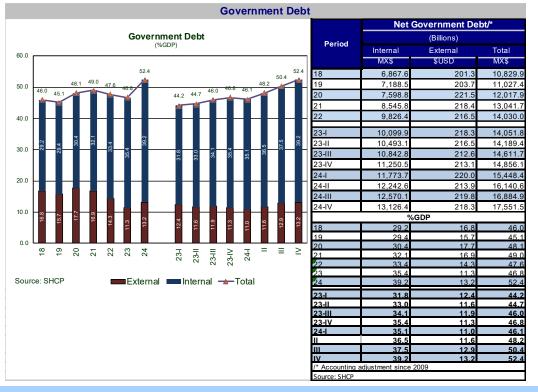

### **Economic Profile of Mexico Sixth Bimonthly Report of 2024**

**Pressure on public finances.-** In 2024, revenues of 22.4% of GDP and expenses of 27.3% of GDP are reported, and therefore, a deficit of 5% of GDP. Spending pressures in an election year (resources for flagship projects and for social support) led to a move away from fiscal discipline and therefore to a higher deficit and greater debt. Consequently, in 2024 the debt stood at 52.4% of GDP, higher than that recorded at the end of 2023 (46.8% of GDP).

Public debt, as a percentage of GDP, remains under relative control: due to budgetary pressures, debt rose from 46.8% of GDP in 2023 to 52.4% in December 2024.

- In the global comparison, Mexico's public debt is moderate: it closed at 46.8% of GDP in 2023 and at 52.4% in 2024. As a reference, in the USA it is around 130% of GDP and in Japan it is 260% of GDP.
- The current administration has proposed to keep the debt limited to 50% of GDP. Although this has experienced ups and downs, it has remained within manageable ranges, although in 2024 the objective was not met by slightly exceeding 50% of GDP.
- Maintaining a moderate fiscal deficit and a relatively stable exchange rate has been essential to this objective; but the overflow of the deficit in 2024 puts this central objective at risk. If there are no timely corrections, budgetary pressures can unbalance public finances.